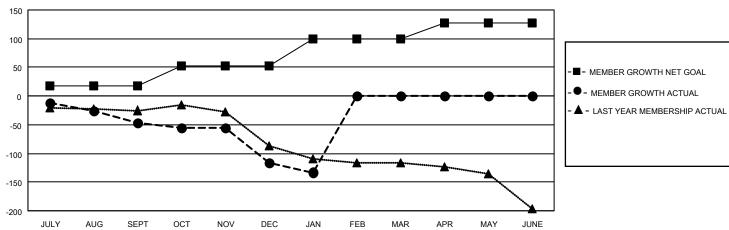

## GAT MONTHLY MEMBERSHIP PROGRESS REPORT

Multiple District 8

**LOCATION: LOUISIANA** 

Results as of: 1/31/2021

| Clubs         |               |             |               | Members               |                        |                         |                                                    |  |
|---------------|---------------|-------------|---------------|-----------------------|------------------------|-------------------------|----------------------------------------------------|--|
|               | RESULTS FOR   | R 2020-2021 |               | RESULTS FOR 2020-2021 |                        |                         |                                                    |  |
| QUARTER       | NEW CLUB GOAL | NEW CLUBS   | DROPPED CLUBS | QUARTER MEMI          | BER GROWTH NET<br>GOAL | MEMBER GROWTH<br>ACTUAL | DROPPED<br>MEMBERS ACTUAL<br>(including transfers) |  |
| JULY/AUG/SEPT | 0             | 0           | 0             | JULY/AUG/SEPT         | 17                     | 48                      | 88                                                 |  |
| OCT/NOV/DEC   | 1             | 1           | 1             | OCT/NOV/DEC           | 35                     | 73                      | 146                                                |  |
| JAN/FEB/MAR   | 2             | 0           | 0             | JAN/FEB/MAR           | 48                     | 13                      | 29                                                 |  |
| APR/MAY/JUNE  | 0             | 0           | 0             | APR/MAY/JUNE          | 28                     | 0                       | 0                                                  |  |

## GOALS AND ACTUAL MEMBERS CUMULATIVE

| DROPPED CLUBS: 1  |     | 45 CLUBS OF 144 ADDED 1 OR MORE<br>NEW MEMBERS | GENDER DISTRIBUTION  MALE 2,481 (67.38%) |                |      |
|-------------------|-----|------------------------------------------------|------------------------------------------|----------------|------|
| DROPPED MEMBERS   |     |                                                | FEMALE                                   | 1,201 (32.62%) |      |
| DECEASED          | 38  | CLICK HERE FOR CUMULATIVE                      | TOTAL FAMILY UNIT MEMBERS                |                | 660  |
| CLUB CANCELLED 28 |     | MEMBERSHIP DATA                                |                                          |                | 0.40 |
| OTHER             | 192 |                                                | FAMILY MEMBERS PAYING HALF DUES          |                | 343  |
| TOTAL             | 258 |                                                | DOES                                     |                |      |