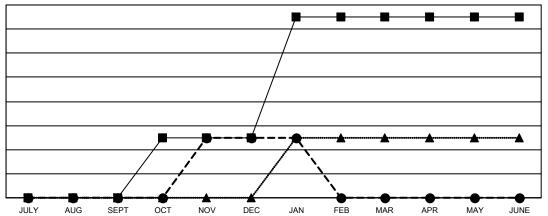

## GOALS AND ACTUAL NEW CLUBS CUMULATIVE

- CURRENT YEAR GOALS FOR NEW CLUBS

- CURRENT YEAR ACTUAL NEW CLUBS

- LAST YEAR ACTUAL NEW CLUBS